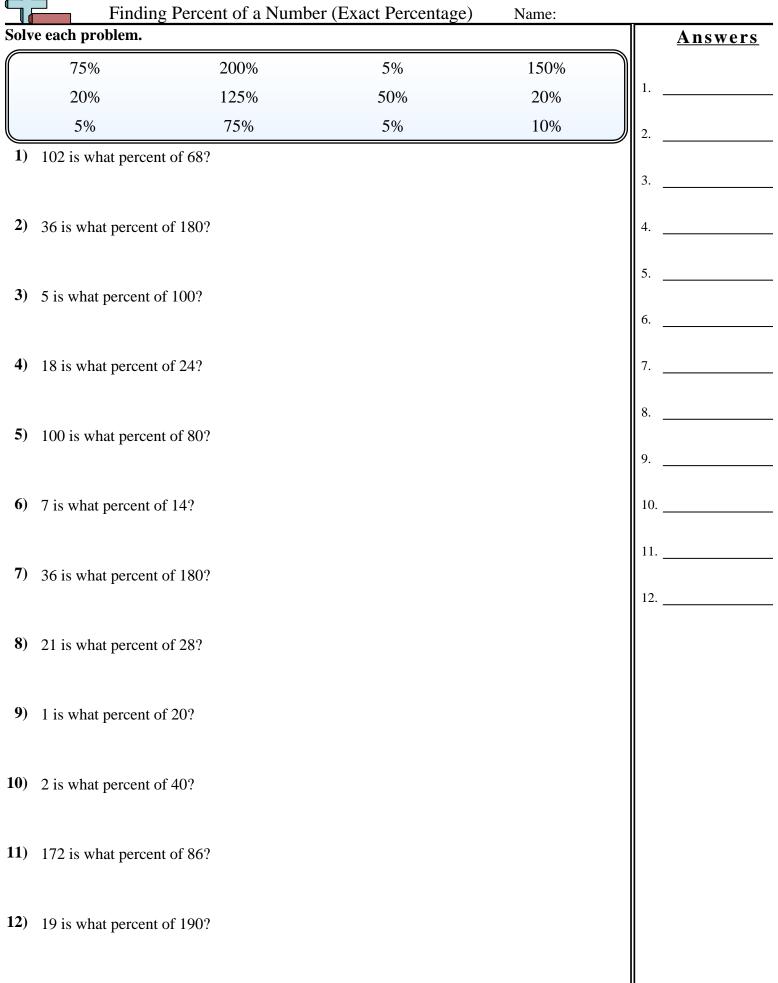

|             | Math   1-10   95   90   85   80   11-20   45   40   35   30 |     | 70 65 60 55 50   20 15 10 5 0 |
|-------------|-------------------------------------------------------------|-----|-------------------------------|
| -/          |                                                             | 20. |                               |
|             | 50 is what percent of 200?                                  | 19. |                               |
|             | 27 is what percent of 108?                                  | 18. |                               |
| 18)         | 248 is what percent of 124?                                 | 17. |                               |
| <b>17</b> ) | 189 is what percent of 126?                                 | 16. |                               |
| 16)         | 135 is what percent of 108?                                 | 15. |                               |
| 15)         | 10 is what percent of 100?                                  |     |                               |
| 14)         | 82 is what percent of 164?                                  | 14. |                               |
| 13)         | 160 is what percent of 128?                                 | 13. |                               |
| 12)         | 19 is what percent of 190?                                  | 12. |                               |
| 11)         | 172 is what percent of 86?                                  | 11. |                               |
| 10)         | 2 is what percent of 40?                                    | 10. |                               |
| 9)          | 1 is what percent of 20?                                    | 9.  |                               |
| 8)          | 21 is what percent of 28?                                   | 8.  |                               |
| 7)          | 36 is what percent of 180?                                  | 7.  |                               |
| <b>6</b> )  | 7 is what percent of 14?                                    | 6.  |                               |
| 5)          | 100 is what percent of 80?                                  | 5.  |                               |
| 4)          | 18 is what percent of 24?                                   | 4.  |                               |
| 3)          | 5 is what percent of 100?                                   | 3.  |                               |
| 2)          | 36 is what percent of 180?                                  | 2.  |                               |
| 1)          | 102 is what percent of 68?                                  | 1.  |                               |
| Solv        | e each problem.                                             |     | Answers                       |
| $\Box$      | Finding Percent of a Number (Exact Percentage) Name:        |     |                               |